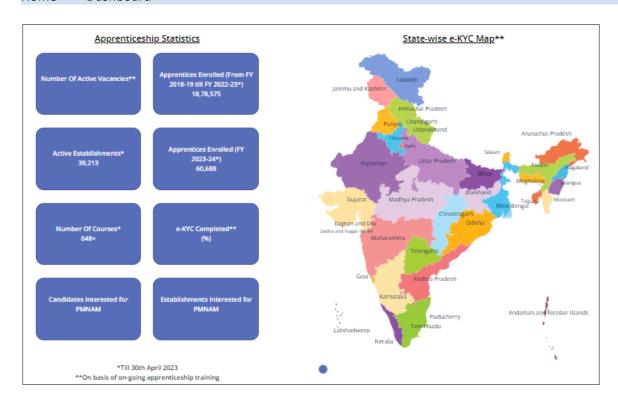

# 11 View Apprenticeship Statistics and State – wise e-KYC Map

The **Apprenticeship Statistics** and **State – wise e – KYC Map** screen allows RDSDE Admin to view details of apprenticeship such as number candidates enrolled and number of opportunities for the required states.

#### **To Navigate**

Home - - > Dashboard

➤ The **Apprenticeship Statistics** screen displays details such as Number of Active Vacancies, Apprentices Enrolled, Active Establishments, Apprentices Enrolled, Number of Courses, e — KYC Completed, Candidate Interested in PMNAM, and Establishments Interested in PMNAM.