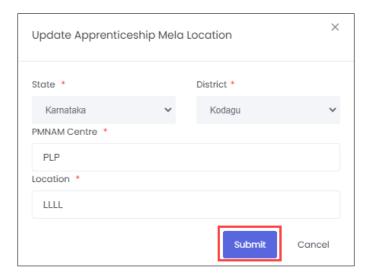

# 6 Update Mela Location

The **Update Mela Location** screen allows RDSDE Admin to update details of the mela location.

#### **To Navigate**

Home - - > Dashboard - - > PMNAM Data Upload - - > PMNAM Data Upload Listing - - > Actions - - > Update

- The **PMNAM Data Upload Listing** screen displays State, District, Duration, PMNAM Centre, Location, Primary Coordinator, Secondary Coordinator, and also allows to update under Actions.
- Click Update, the Update Location screen appears.
- ➤ The **Update Location** screen displays State and District and also allows to enter PMNAM Centre and Location.

Click Submit, the Location updated successfully message appears and navigates to the PMNAM Data Upload Listing screen.