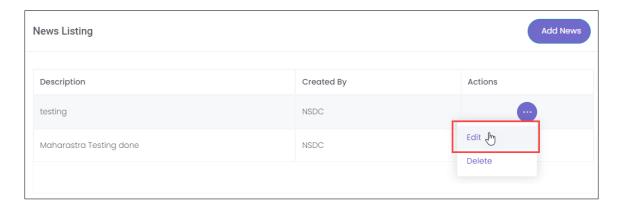

#### 9.1 Edit News

The **Edit News** screen allows the RDSDE Admin to edit the existing mela news.

#### **To Navigate**

Home - - > Dashboard - - > PMNAM News - - > Add News - - > Action - - > Edit

- > The **News Listing** screen displays the details such as Description, Created By and also allows to edit the details under Actions.
- > Click **Edit**, the **Update PMNAM News** screen appears.
- > The **Update PMNAM** screen allows the RDSDE Admin to edit/update the news content.