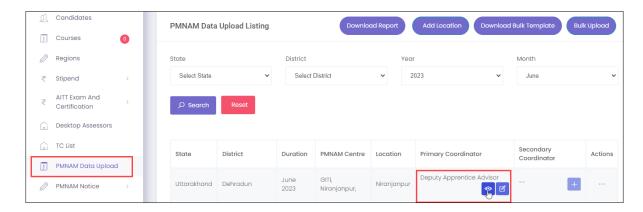

# 5.2 View Primary Coordinator Details

The **View Primary Coordinator Details** screen allows RDSDE Admin to view the details of the primary coordinator.

#### **To Navigate**

Home - - > Dashboard - - > PMNAM Data Upload - - > PMNAM Data Upload Listing - - > View primary coordinator details

- The **PMNAM Data Upload Listing** screen displays State, District, Duration, PMNAM Centre, Location, Primary Coordinator, Secondary Coordinator, and Action.
- ➤ Click , the **View Primary Coordinator Details** screen appears.

The **View Primary Coordinator Details** screen displays details of the coordinator such as AAA User List, Name, Coordinator Type, Email, and Mobile.

> Click Close, to navigate to the PMNAM Data Upload Listing screen.