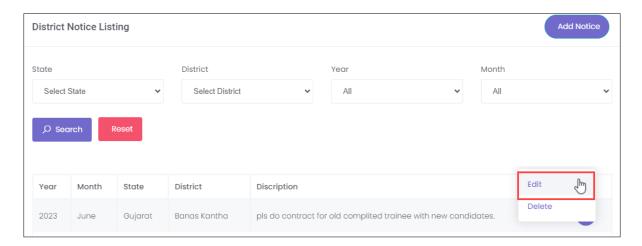

## 8.1 Edit Notice (District)

The **Edit Notice (District)** screen allows the RDSDE Admin to edit the existing district notice details.

#### **To Navigate**

Home -- > Dashboard -- > PMNAM Notice -- > District -- > Actions -- > Edit

- The **District Notice Listing** screen displays the details such as Year, Month, State, District, Description, and also allows to edit under Actions.
- Click Edit, the Update District Notice screen appears.
- > The **Update District Notice** screen allows the RDSDE Admin to edit the State and District for the drop-down list and also allows to edit the description.