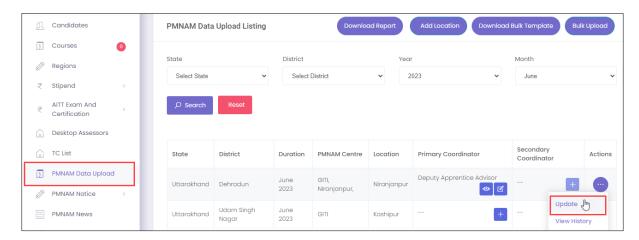

# 2 View PMNAM Data Upload Listing

The PMNAM Data Upload Listing screen allows RDSDE Admin to view PMNAM details.

#### **To Navigate**

Home - - > Dashboard - - > PMNAM Data Upload - - > PMNAM Data Upload Listing

- The **PMNAM Data Upload Listing** screen displays details such as State, District, Duration, PMNAM Centre, Location, Primary Coordinator, Secondary Coordinator, and Action.
- The RDSDE Admin can search for particular PMNAM data based on State, District, Year, and Month. Click **Search**, to search for particular data.