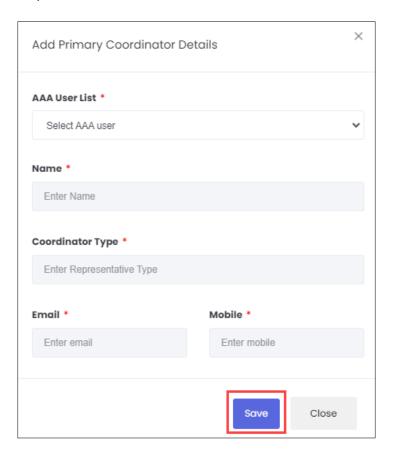

## 5.1 Add Primary Coordinator Details

The **Add Primary Coordinator Details** screen allows RDSDE Admin to add the details of primary coordinator.

#### **To Navigate**

Home - - > Dashboard - - > PMNAM Data Upload - - > PMNAM Data Upload Listing - - > Add primary coordinator details

- The **PMNAM Data Upload Listing** screen displays State, District, Duration, PMNAM Centre, Location, Primary Coordinator, Secondary Coordinator, and Action.
- > Click +, the Add Primary Coordinator Details screen appears.

The **Add Primary Coordinator Details** screen allows RDSDE Admin to select AAA User List from the drop – down list.

- > The Add Primary Coordinator Details screen also displays Name, Coordinator Type, Email, and Mobile.
- Click Save, the Coordinator created successfully message appears and navigates to the PMNAM Data Upload listing screen.