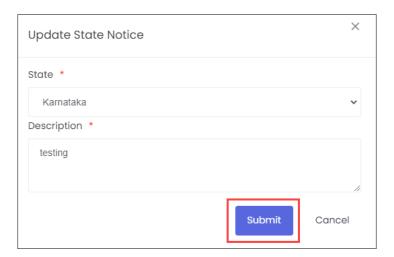

## **To Navigate**

Home - - > Dashboard - - > PMNAM Notice - - > State - - > Actions - - > Edit

- The **State Notice Listing** screen displays details such as Year, Month, State, Description, and also allows to edit under Actions.
- Click Edit, the Update State Notice screen appears.
- ➤ The **Update State Notice** screen allows the RDSDE Admin to select the State and edit the description.

Click Submit, the Notice added successfully message appears.