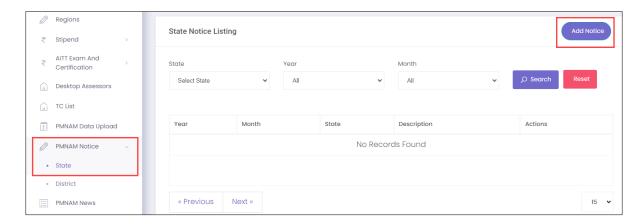

# 7 Add Notice (State)

The Add Notice screen allows the RDSDE Admin to add notice for state.

## **To Navigate**

Home - - > Dashboard - - > PMNAM Notice - - > State - - > Add Notice

- The **State Notice Listing** screen displays the details such as Year, Month, State, Description and Actions.
- Click Add Notice, the Add State Notice screen appears.