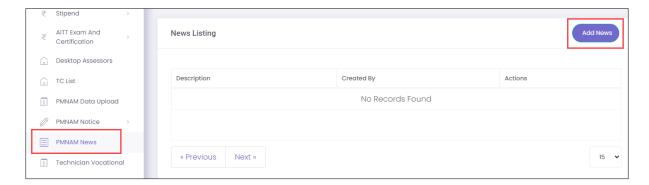

# 9 Add News

The Add News screen allows the RDSDE Admin to add news for the mela location.

## To Navigate

Home - - > Dashboard - - > PMNAM News - - > Add News

- The **News Listing** screen displays the details such as Description, Created By and Actions.
- Click Add News, the Add PMNAM News screen appears.