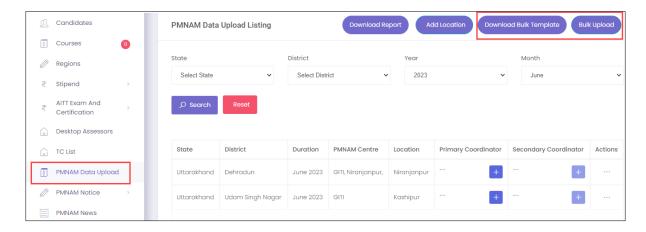

# 4 Add Mela Location (Bulk Upload)

The Add Mela Location (Bulk Upload) screen allows RDSDE Admin to add mela locations in bulk.

## To Navigate

Home - - > Dashboard - - > PMNAM Data Upload - - > PMNAM Data Upload Listing - - > Bulk Upload

- The **PMNAM Data Upload Listing** screen displays State, District, Duration, PMNAM Centre, Location, Primary Coordinator, Secondary Coordinator, and Action.
- Click Download Bulk Template, to upload the details.
- Click Bulk Upload, the Bulk Upload PMNAM screen appears.