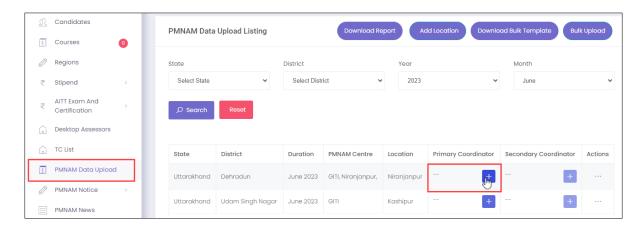

# 2 View PMNAM Data Upload Listing

The PMNAM Data Upload Listing screen allows RDSDE Admin to view PMNAM details.

#### **To Navigate**

Home - - > Dashboard - - > PMNAM Data Upload - - > PMNAM Data Upload Listing

- The **PMNAM Data Upload Listing** screen displays details such as State, District, Duration, PMNAM Centre, Location, Primary Coordinator, Secondary Coordinator, and Action.
- The RDSDE Admin can search for particular PMNAM data based on State, District, Year, and Month. Click **Search**, to search for particular data.

#### **To Navigate**

Home - - > Dashboard - - > PMNAM Data Upload - - > PMNAM Data Upload Listing - - > Add primary coordinator details

- The **PMNAM Data Upload Listing** screen displays State, District, Duration, PMNAM Centre, Location, Primary Coordinator, Secondary Coordinator, and Action.
- > Click +, the Add Primary Coordinator Details screen appears.