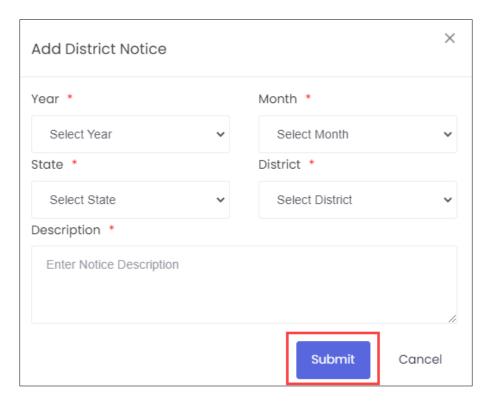

The **Add District Notice** screen allows the RDSDE Admin to enter the Description and also allows to select the details such as Year, Month, State, and District from the drop-down list.

> Click **Submit**, the **Notice added successfully** message appears.