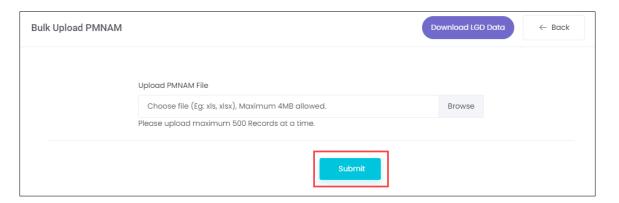

# 4 Add Mela Location (Bulk Upload)

The Add Mela Location (Bulk Upload) screen allows RDSDE Admin to add mela locations in bulk.

## To Navigate

Home - - > Dashboard - - > PMNAM Data Upload - - > PMNAM Data Upload Listing - - > Bulk Upload

- The **PMNAM Data Upload Listing** screen displays State, District, Duration, PMNAM Centre, Location, Primary Coordinator, Secondary Coordinator, and Action.
- Click Download Bulk Template, to upload the details.
- Click Bulk Upload, the Bulk Upload PMNAM screen appears.

- The RDSDE Admin can upload the PMNAM file. Click **Browse**, to upload the appropriate PMNAM file. The RDSDE Admin can upload only xls and xlsx file and the maximum file size is **four** MB.
- Click Submit, the file uploaded successfully message appears and navigates to the PMNAM Data Upload Listing screen.

Note: The RDSDE Admin can upload maximum of 500 mela locations at a time.