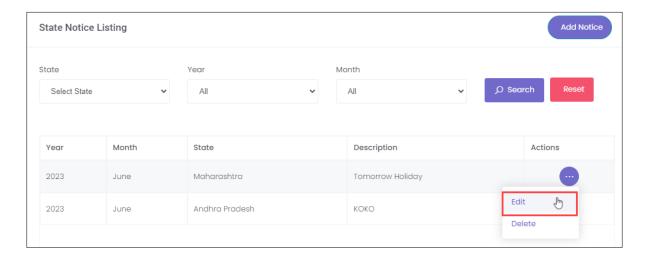

## 7.1 Edit Notice (State)

The Edit Notice (State) screen allows the RDSDE Admin to edit the existing state notice details.

## **To Navigate**

Home - - > Dashboard - - > PMNAM Notice - - > State - - > Actions - - > Edit

- The **State Notice Listing** screen displays details such as Year, Month, State, Description, and also allows to edit under Actions.
- Click Edit, the Update State Notice screen appears.
- ➤ The **Update State Notice** screen allows the RDSDE Admin to select the State and edit the description.