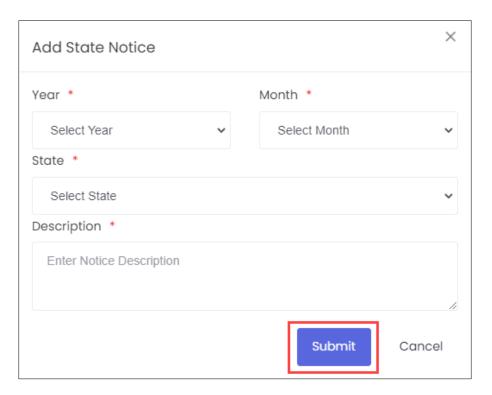

The **Add State Notice** screen allows the RDSDE Admin to enter the Description and also allows to select the details such as Year, Month, and State from the drop-down list.

> Click **Submit**, the **Notice added successfully** message appears.