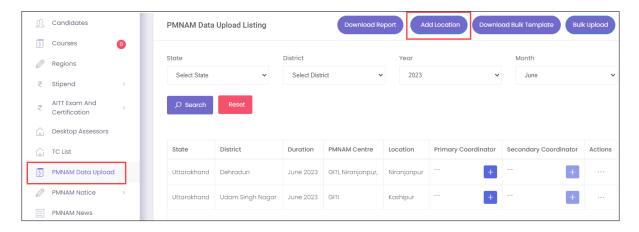

# 3 Add Mela Location

The Add Mela Location screen allows the RDSDE Admin to add apprenticeship mela location.

## **To Navigate**

Home - - > Dashboard - - > PMNAM Data Upload - - > PMNAM Data Upload Listing - - > Add Location

- The **PMNAM Data Upload Listing** screen displays State, District, Duration, PMNAM Centre, Location, Primary Coordinator, Secondary Coordinator, and Action.
- Click Add Location, the Add Apprenticeship Mela Location screen appears.