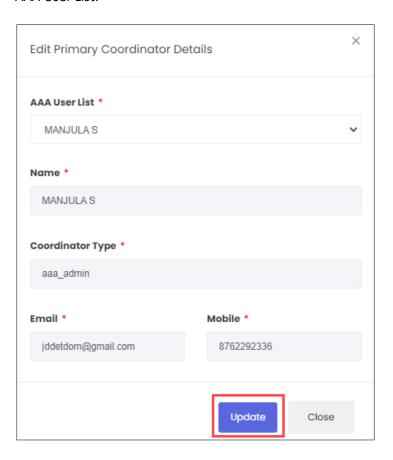

## 5.3 Edit Primary Coordinator Details

The **Edit Primary Coordinator Details** screen allows RDSDE Admin to update the details of the primary coordinator.

#### **To Navigate**

Home - - > Dashboard - - > PMNAM Data Upload - - > PMNAM Data Upload Listing - - > Edit primary coordinator details

- The **PMNAM Data Upload Listing** screen displays State, District, Duration, PMNAM Centre, Location, Primary Coordinator, Secondary Coordinator, and Action.
- ➤ Click d, the Edit Primary Coordinator Details screen appears.

The **Edit Primary Coordinator Details** screen allows RDSDE Admin to edit coordinator details such as AAA User List.

- The **Edit Primary Coordinator Details** screen also displays details such as Name, Coordinator Type, Email, and Mobile.
- > Click **Update**, the **Coordinator details updated successfully** message appears and navigates to the **PMNAM Data Upload Listing** screen.