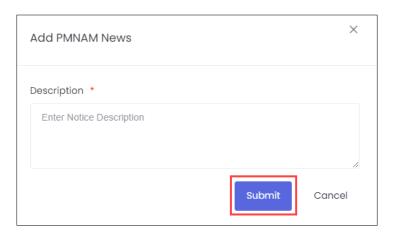

## To Navigate

Home - - > Dashboard - - > PMNAM News - - > Add News

- The **News Listing** screen displays the details such as Description, Created By and Actions.
- Click Add News, the Add PMNAM News screen appears.

- > The Add PMNAM News screen allows the RDSDE Admin to enter the notice description.
- Click Submit, the News added successfully message appears.