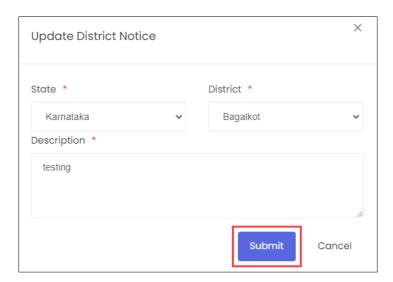

#### **To Navigate**

Home -- > Dashboard -- > PMNAM Notice -- > District -- > Actions -- > Edit

- The **District Notice Listing** screen displays the details such as Year, Month, State, District, Description, and also allows to edit under Actions.
- Click Edit, the Update District Notice screen appears.
- > The **Update District Notice** screen allows the RDSDE Admin to edit the State and District for the drop-down list and also allows to edit the description.

Click Submit, the Notice added successfully message appears.