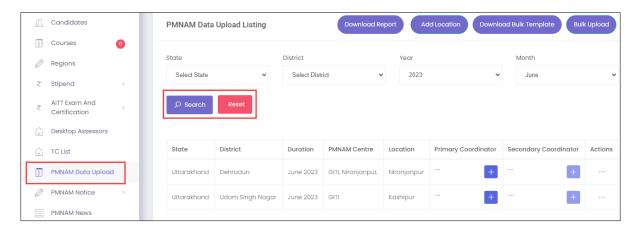

# 2 View PMNAM Data Upload Listing

The PMNAM Data Upload Listing screen allows RDSDE Admin to view PMNAM details.

#### **To Navigate**

Home - - > Dashboard - - > PMNAM Data Upload - - > PMNAM Data Upload Listing

- The **PMNAM Data Upload Listing** screen displays details such as State, District, Duration, PMNAM Centre, Location, Primary Coordinator, Secondary Coordinator, and Action.
- The RDSDE Admin can search for particular PMNAM data based on State, District, Year, and Month. Click **Search**, to search for particular data.