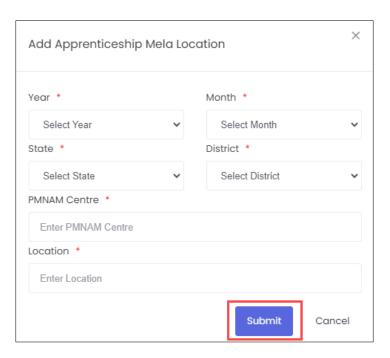

The **Add Apprenticeship Mela Location** screen allows RDSDE Admin to select Year, Month, State, and District from the drop-down list.

- ➤ The Add Apprenticeship Mela Location screen also allows to enter PMNAM Centre and Location.
- Click Submit, the Location added successfully message appears and navigates to the PMNAM Data Upload Listing screen.

#### Note:

- Only current and upcoming months will be displayed in the month drop-down list.
- Every mela location must have **two** mela coordinators