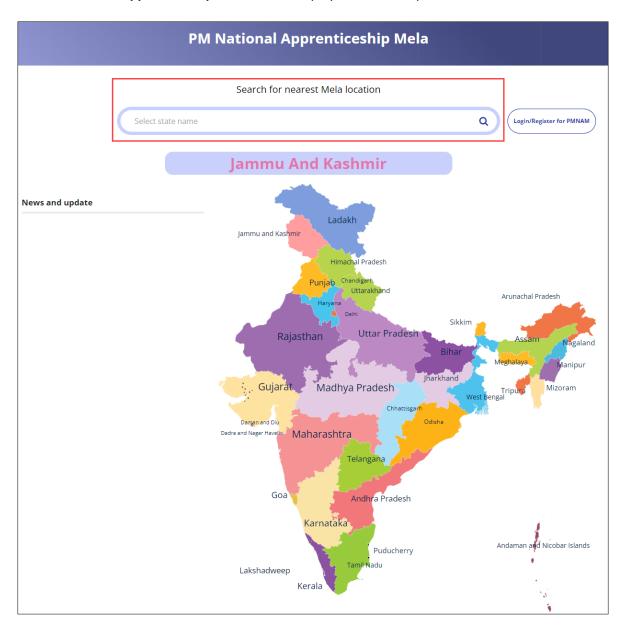

# 10 View News and Update

The **PM National Apprenticeship Mela** screen allows the user to view news and update using the map of India.

## **To Navigate**

Home - - > Apprenticeship Mela

Click Apprenticeship Mela, the following screen appears.

> The PM National Apprenticeship Mela screen displays News and Update of the states.