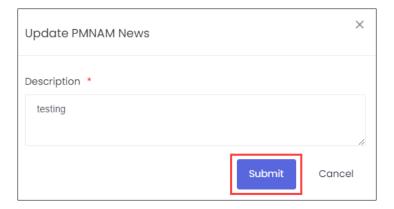

#### **To Navigate**

Home - - > Dashboard - - > PMNAM News - - > Add News - - > Action - - > Edit

- > The **News Listing** screen displays the details such as Description, Created By and also allows to edit the details under Actions.
- > Click **Edit**, the **Update PMNAM News** screen appears.
- > The **Update PMNAM** screen allows the RDSDE Admin to edit/update the news content.

Click Submit, the News Updated Successfully message appears.