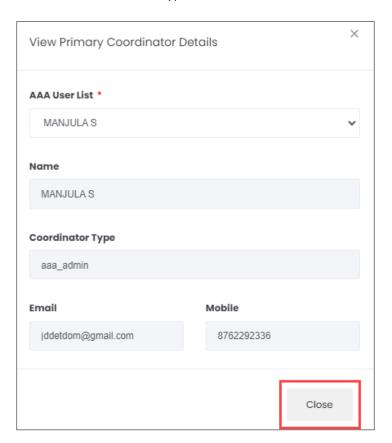

# 5.2 View Primary Coordinator Details

The **View Primary Coordinator Details** screen allows RDSDE Admin to view the details of the primary coordinator.

#### **To Navigate**

Home - - > Dashboard - - > PMNAM Data Upload - - > PMNAM Data Upload Listing - - > View primary coordinator details

- The **PMNAM Data Upload Listing** screen displays State, District, Duration, PMNAM Centre, Location, Primary Coordinator, Secondary Coordinator, and Action.
- ➤ Click , the **View Primary Coordinator Details** screen appears.

The **View Primary Coordinator Details** screen displays details of the coordinator such as AAA User List, Name, Coordinator Type, Email, and Mobile.

> Click Close, to navigate to the PMNAM Data Upload Listing screen.