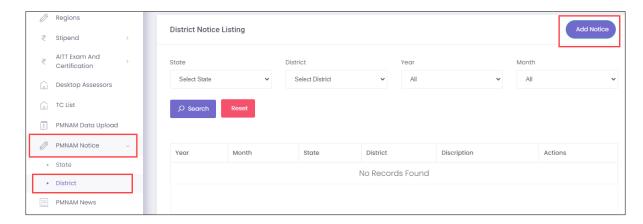

# 8 Add Notice (District)

The Add Notice screen allows the RDSDE Admin to add notice for district.

## **To Navigate**

Home - - > Dashboard - - > PMNAM Notice - - > District - - > Add Notice

- ➤ The **District Notice Listing** screen displays the details such as Year, Month, State, District, Description and Actions.
- Click Add Notice, the Add District Notice screen appears.

The **Add District Notice** screen allows the RDSDE Admin to enter the Description and also allows to select the details such as Year, Month, State, and District from the drop-down list.

> Click **Submit**, the **Notice added successfully** message appears.