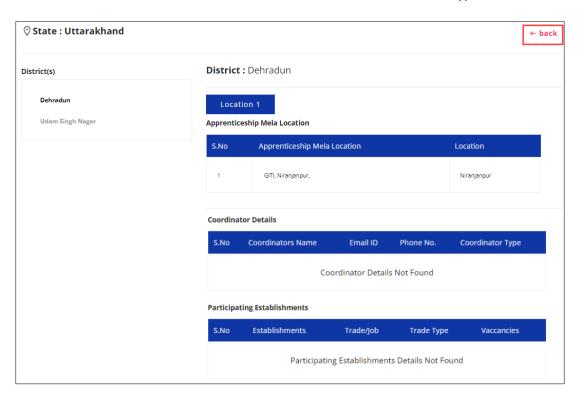

# 12 View Apprenticeship Mela Details Using Map

The Mela Location MAP allows the RDSDE Admin to view the mela details using the map of India.

## To Navigate

Home - -> Apprenticeship Mela

To view the mela location details, click on the required state in the India map or you can also enter the state name in search bar to search the particular state.

The **Apprenticeship Mela Details** screen displays the details such as State, District, Location 1 (Apprenticeship Mela Location), Apprenticeship Mela Location, Location, also displays Coordinator Details such as Coordinators Name, Email ID, Phone No, and Coordinator Type.

The **Apprenticeship Mela Details** screen also displays Participating Establishments details such as Establishments, Trade/Job, Trade Type, and Vacancies.