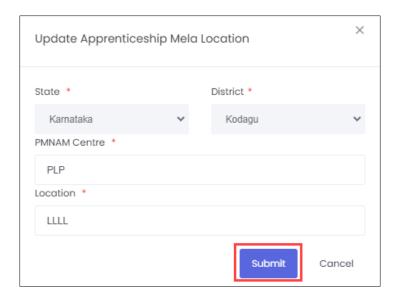

## 6 Update Mela Location

The **Update Mela Location** screen allows NSDC Admin to update details of the mela location.

#### **To Navigate**

Home - - > Dashboard - - > PMNAM Data Upload - - > PMNAM Data Upload Listing - - > Actions - - > Update

- The **PMNAM Data Upload Listing** screen displays State, District, Duration, PMNAM Centre, Location, Primary Coordinator, Secondary Coordinator, and also allows to update under Actions.
- Click Update, the Update Location screen appears.
- The Update Location screen displays State and District and also allows to enter PMNAM Centre and Location.

Click Submit, the Location updated successfully message appears and navigates to the PMNAM Data Upload Listing screen.