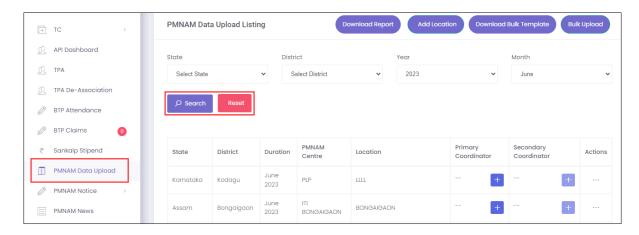

## 2 View PMNAM Data Upload Listing

The **PMNAM Data Upload Listing** screen allows NSDC Admin to view PMNAM details.

#### **To Navigate**

Home - - > Dashboard - - > PMNAM Data Upload - - > PMNAM Data Upload Listing

- The **PMNAM Data Upload Listing** screen displays details such as State, District, Duration, PMNAM Centre, Location, Primary Coordinator, Secondary Coordinator, and Action.
- > The NSDC Admin can search for particular PMNAM data based on State, District, Year, and Month. Click **Search**, to search for particular data.