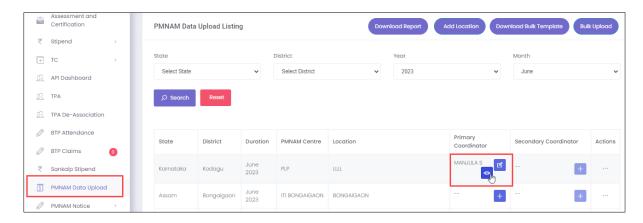

#### **To Navigate**

Home - - > Dashboard - - > PMNAM Data Upload - - > PMNAM Data Upload Listing - - > View primary coordinator details

- > The **PMNAM Data Upload Listing** screen displays State, District, Duration, PMNAM Centre, Location, Primary Coordinator, Secondary Coordinator, and Action.
- ➤ Click , the **View Primary Coordinator Details** screen appears.

The View Primary Coordinator Details screen displays details of the coordinator such as AAA User List, Name, Coordinator type, Email, and Mobile.

> Click Close, to navigate to the PMNAM Data Upload Listing screen.

#### **To Navigate**

Home - - > Dashboard - - > PMNAM Data Upload - - > PMNAM Data Upload Listing - - > Edit primary coordinator details

- The **PMNAM Data Upload Listing** screen displays State, District, Duration, PMNAM Centre, Location, Primary Coordinator, Secondary Coordinator, and Action.
- > Click d, the Edit Primary Coordinator Details screen appears.