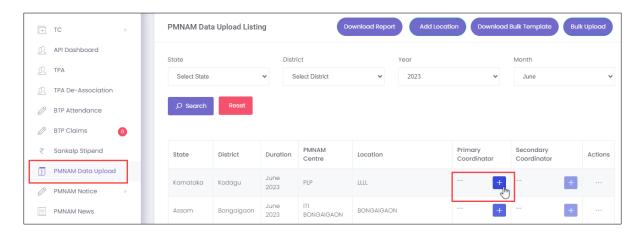

## 2 View PMNAM Data Upload Listing

The **PMNAM Data Upload Listing** screen allows NSDC Admin to view PMNAM details.

#### **To Navigate**

Home - - > Dashboard - - > PMNAM Data Upload - - > PMNAM Data Upload Listing

- The **PMNAM Data Upload Listing** screen displays details such as State, District, Duration, PMNAM Centre, Location, Primary Coordinator, Secondary Coordinator, and Action.
- > The NSDC Admin can search for particular PMNAM data based on State, District, Year, and Month. Click **Search**, to search for particular data.

#### **To Navigate**

Home - - > Dashboard - - > PMNAM Data Upload - - > PMNAM Data Upload Listing - - > Add primary coordinator details

- The **PMNAM Data Upload Listing** screen displays State, District, Duration, PMNAM Centre, Location, Primary Coordinator, Secondary Coordinator, and Action.
- Click +, the Add Primary Coordinator Details screen appears.