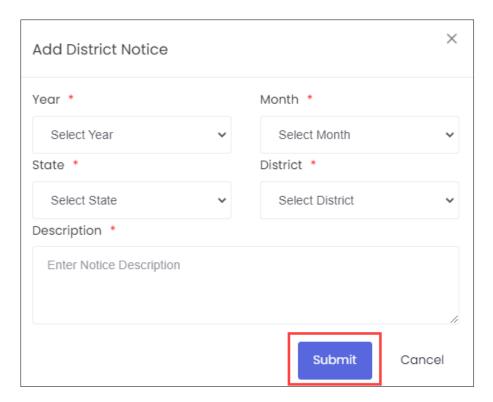

#### **To Navigate**

Home - - > Dashboard - - > PMNAM Notice - - > District - - > Add Notice

- > The **District Notice Listing** screen displays the details such as Year, Month, State, District, Description and Actions.
- Click Add Notice, the Add District Notice screen appears.

The **Add District Notice** screen allows the NSDC Admin to enter the Description and also allows to select the details such as Year, Month, State, and District from the drop-down list.

> Click **Submit**, the **Notice added successfully** message appears.