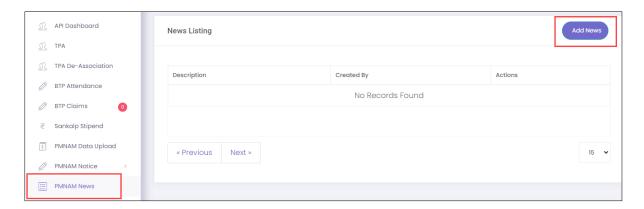

## 9 Add News

The Add News screen allows the NSDC Admin to add news for the mela location.

#### **To Navigate**

Home - - > Dashboard - - > PMNAM News - - > Add News

- The **News Listing** screen displays the details such as Description, Created By and Actions.
- Click Add News, the Add PMNAM News screen appears.