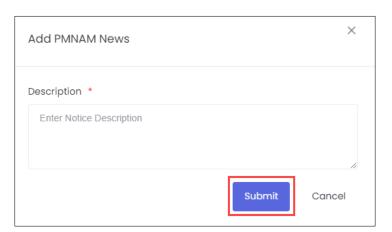

#### **To Navigate**

Home - - > Dashboard - - > PMNAM News - - > Add News

- The **News Listing** screen displays the details such as Description, Created By and Actions.
- Click Add News, the Add PMNAM News screen appears.

- > The Add PMNAM News screen allows the NSDC Admin to enter the notice description.
- Click Submit, the News added successfully message appears.