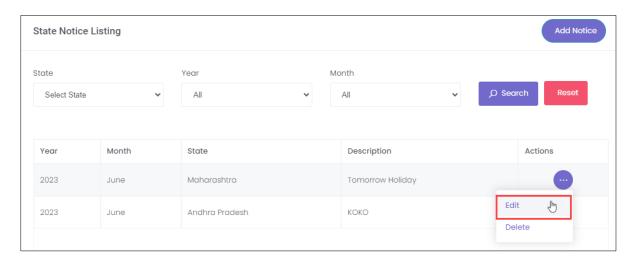

#### 7.1 Edit Notice (State)

The Edit Notice (State) screen allows the NSDC Admin to edit the existing state notice details.

#### **To Navigate**

Home - - > Dashboard - - > PMNAM Notice - - > State - - > Actions - - > Edit

- > The **State Notice Listing** screen displays details such as Year, Month, State, Description, and also allows to edit under Actions.
- Click Edit, the Update State Notice screen appears.
- > The **Update State Notice** screen allows the NSDC Admin to select the State and edit the description.

Click Submit, the Notice added successfully message appears.