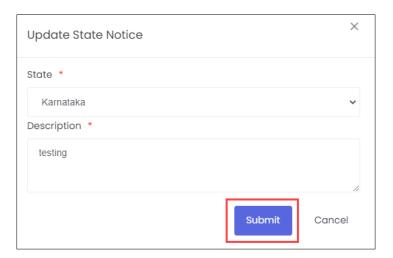

#### 7.1 Edit Notice (State)

The Edit Notice (State) screen allows the NSDC Admin to edit the existing state notice details.

#### **To Navigate**

Home - - > Dashboard - - > PMNAM Notice - - > State - - > Actions - - > Edit

- > The **State Notice Listing** screen displays details such as Year, Month, State, Description, and also allows to edit under Actions.
- Click Edit, the Update State Notice screen appears.
- > The **Update State Notice** screen allows the NSDC Admin to select the State and edit the description.

Click Submit, the Notice added successfully message appears.