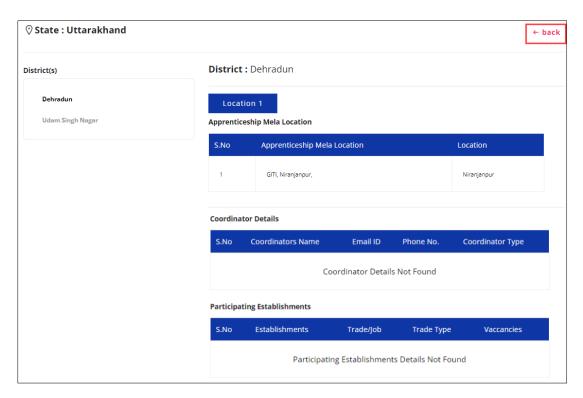

# 12 View Apprenticeship Mela Details Using Map

The Mela Location MAP allows the user to view the mela details using the map of India.

#### **To Navigate**

Home - - > Dashboard - - > Apprenticeship Mela

To view the mela location details, click on the required state in the India map or you can also enter the state name in search bar to search the particular state.

The **Apprenticeship Mela Details** screen displays the details such as State, District, Location 1 (Apprenticeship Mela Location), Apprenticeship Mela Location, Location, also displays Coordinator Details such as Coordinators Name, Email ID, Phone No, and Coordinator Type.

The **Apprenticeship Mela Details** screen also displays Participating Establishments details such as Establishments, Trade/Job, Trade Type, and Vacancies.