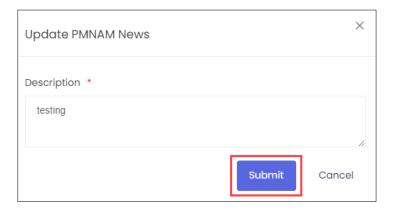

#### 9.1 Edit News

The **Edit News** screen allows the NSDC Admin to edit the existing mela news.

#### **To Navigate**

Home - - > Dashboard - - > PMNAM News - - > Add News - - > Action - - > Edit

- > The **News Listing** screen displays the details such as Description, Created By and also allows to edit the details under Actions.
- Click Edit, the Update PMNAM News screen appears.
- > The **Update PMNAM** screen allows the NSDC Admin to edit/update the news content.

Click Submit, the News Updated Successfully message appears.