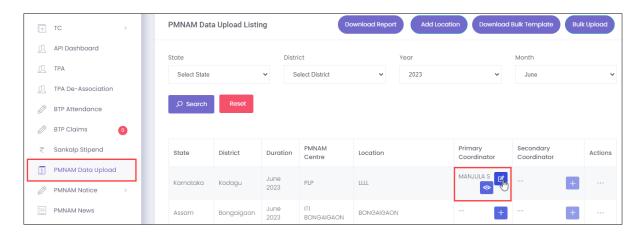

## 2 View PMNAM Data Upload Listing

The **PMNAM Data Upload Listing** screen allows NSDC Admin to view PMNAM details.

#### **To Navigate**

Home - - > Dashboard - - > PMNAM Data Upload - - > PMNAM Data Upload Listing

- The **PMNAM Data Upload Listing** screen displays details such as State, District, Duration, PMNAM Centre, Location, Primary Coordinator, Secondary Coordinator, and Action.
- > The NSDC Admin can search for particular PMNAM data based on State, District, Year, and Month. Click **Search**, to search for particular data.

#### **To Navigate**

Home - - > Dashboard - - > PMNAM Data Upload - - > PMNAM Data Upload Listing - - > View primary coordinator details

- > The **PMNAM Data Upload Listing** screen displays State, District, Duration, PMNAM Centre, Location, Primary Coordinator, Secondary Coordinator, and Action.
- ➤ Click , the **View Primary Coordinator Details** screen appears.