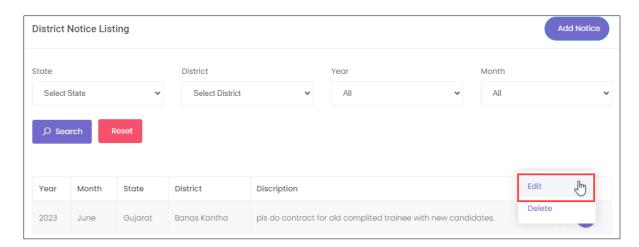

#### 8.1 Edit Notice (District)

The Edit Notice (District) screen allows the NSDC Admin to edit the existing district notice details.

#### **To Navigate**

Home - - > Dashboard - - > PMNAM Notice - - > District - - > Actions - - > Edit

- The **District Notice Listing** screen displays the details such as Year, Month, State, District, Description, and also allows to edit under Actions.
- Click Edit, the Update District Notice screen appears.
- The **Update District Notice** screen allows the NSDC Admin to edit the State and District for the drop-down list and also allows to edit the description.

Click Submit, the Notice added successfully message appears.