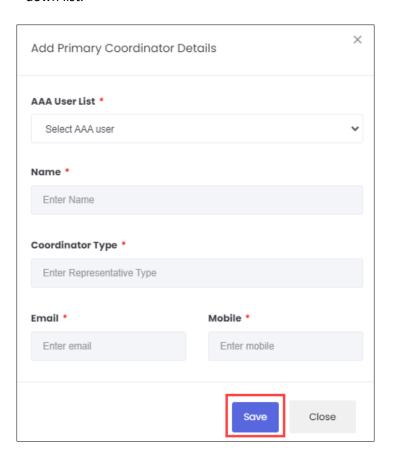

#### 5.1 Add Primary Coordinator Details

The Add Primary Coordinator Details screen allows NSDC Admin to add the details of primary coordinator.

The **Add Primary Coordinator Details** screen allows NSDC Admin to select AAA User List from the drop – down list.

- > The Add Primary Coordinator Details screen also displays Name, Coordinator Type, Email, and Mobile.
- Click Save, the Coordinator created successfully message appears and navigates to the PMNAM Data Upload listing screen.