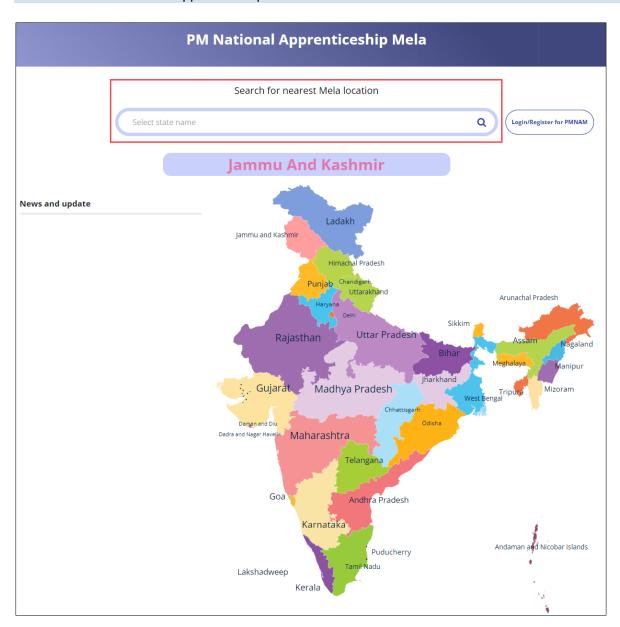

# 12 View Apprenticeship Mela Details Using Map

The Mela Location MAP allows the user to view the mela details using the map of India.

#### **To Navigate**

Home - - > Dashboard - - > Apprenticeship Mela

To view the mela location details, click on the required state in the India map or you can also enter the state name in search bar to search the particular state.