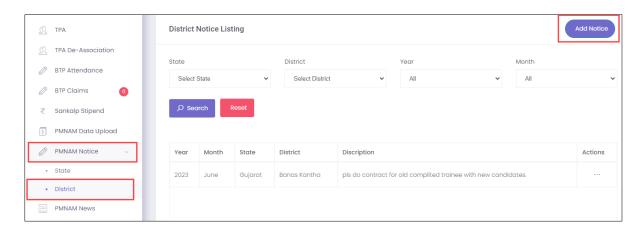

## 8 Add Notice (District)

The Add Notice screen allows the NSDC Admin to add notice for district.

#### **To Navigate**

Home - - > Dashboard - - > PMNAM Notice - - > District - - > Add Notice

- > The **District Notice Listing** screen displays the details such as Year, Month, State, District, Description and Actions.
- Click Add Notice, the Add District Notice screen appears.