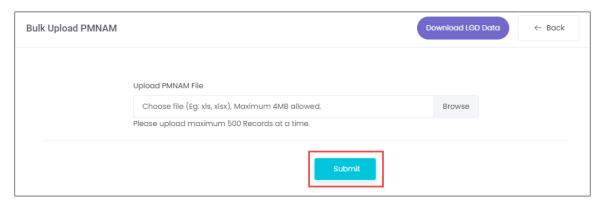

## 4 Add Mela Location (Bulk Upload)

The Add Mela Location (Bulk Upload) screen allows NSDC Admin to add mela locations in bulk.

#### **To Navigate**

Home - - > Dashboard - - > PMNAM Data Upload - - > PMNAM Data Upload Listing - - > Bulk Upload

- The **PMNAM Data Upload Listing** screen displays State, District, Duration, PMNAM Centre, Location, Primary Coordinator, Secondary Coordinator, and Action.
- Click Download Bulk Template, to upload the details.
- Click Bulk Upload, the Bulk Upload PMNAM screen appears.

- The NSDC Admin can upload the PMNAM file. Click **Browse**, to upload the appropriate PMNAM file. The NSDC Admin can upload only xls and xlsx file and the maximum file size is **four** MB.
- Click Submit, the file uploaded successfully message appears and navigates to the PMNAM Data Upload Listing screen.

Note: The NSDC Admin can upload maximum of 500 mela locations at a time.