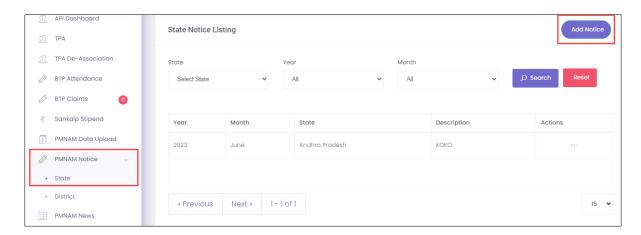

## 7 Add Notice (State)

The Add Notice screen allows the NSDC Admin to add notice for state.

#### **To Navigate**

Home - - > Dashboard - - > PMNAM Notice - - > State - - > Add Notice

- > The **State Notice Listing** screen displays the details such as Year, Month, State, Description and Actions.
- > Click Add Notice, the Add State Notice screen appears.