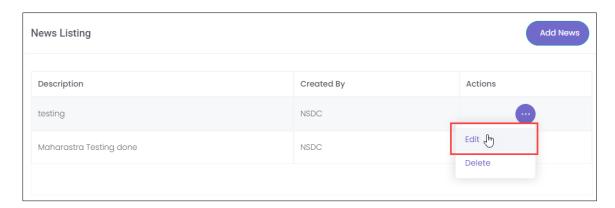

#### 9.1 Edit News

The **Edit News** screen allows the NSDC Admin to edit the existing mela news.

#### **To Navigate**

Home - - > Dashboard - - > PMNAM News - - > Add News - - > Action - - > Edit

- > The **News Listing** screen displays the details such as Description, Created By and also allows to edit the details under Actions.
- Click Edit, the Update PMNAM News screen appears.
- > The **Update PMNAM** screen allows the NSDC Admin to edit/update the news content.