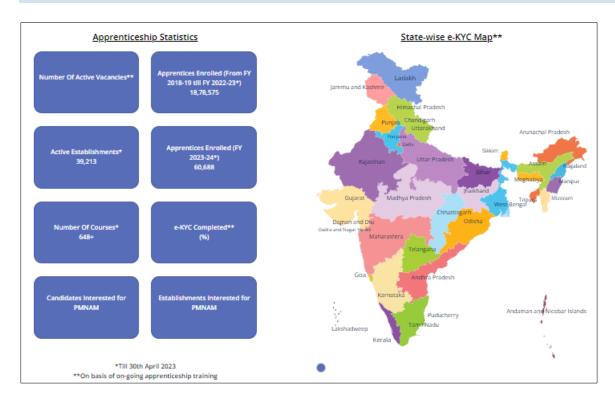

## 11 View Apprenticeship Statistics and State – wise e-KYC Map

The **Apprenticeship Statistics** and **State – wise e – KYC Map** allows NSDC Admin to view details of apprenticeship statistics of the required state.

#### **To Navigate**

Home - - > Dashboard

➤ The **Apprenticeship Statistics** screen displays details such as Number of Active Vacancies, Apprentices Enrolled, Active Establishments, Apprentices Enrolled, Number of Courses, e — KYC Completed, Candidate Interested in PMNAM, and Establishments Interested in PMNAM.