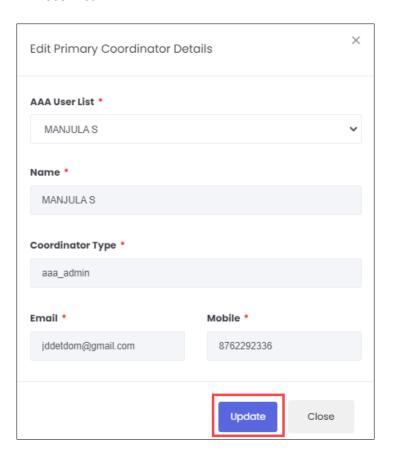

#### 5.3 Edit Primary Coordinator Details

The **Edit Primary Coordinator Details** screen allows NSDC Admin to update the details of the primary coordinator.

#### **To Navigate**

Home - - > Dashboard - - > PMNAM Data Upload - - > PMNAM Data Upload Listing - - > Edit primary coordinator details

- The **PMNAM Data Upload Listing** screen displays State, District, Duration, PMNAM Centre, Location, Primary Coordinator, Secondary Coordinator, and Action.
- > Click d, the Edit Primary Coordinator Details screen appears.

> The **Edit Primary Coordinator Details** screen allows NSDC Admin to edit coordinator details such as AAA User List.

- > The **Edit Primary Coordinator Details** screen also displays details such as Name, Coordinator Type, Email, and Mobile.
- > Click **Update**, the **Coordinator details updated successfully** message appears and navigates to the **PMNAM Data Upload Listing** screen.