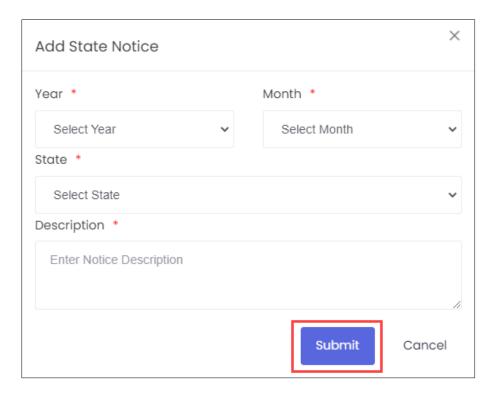

#### **To Navigate**

Home - - > Dashboard - - > PMNAM Notice - - > State - - > Add Notice

- > The **State Notice Listing** screen displays the details such as Year, Month, State, Description and Actions.
- > Click Add Notice, the Add State Notice screen appears.

The **Add State Notice** screen allows the NSDC Admin to enter the Description and also allows to select the details such as Year, Month, and State from the drop-down list.

➤ Click **Submit**, the **Notice added successfully** message appears.