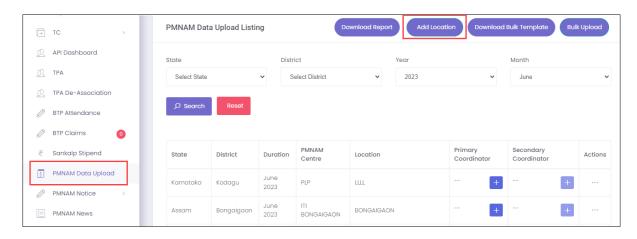

## 3 Add Mela Location

The Add Mela Location screen allows the NSDC Admin to add apprenticeship mela location.

#### **To Navigate**

Home - - > Dashboard - - > PMNAM Data Upload - - > PMNAM Data Upload Listing - - > Add Location

- The **PMNAM Data Upload Listing** screen displays State, District, Duration, PMNAM Centre, Location, Primary Coordinator, Secondary Coordinator, and Action.
- > Click Add Location, the Add Apprenticeship Mela Location screen appears.