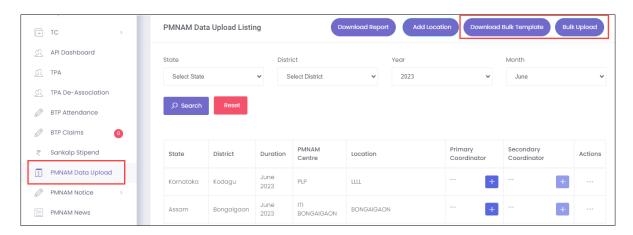

## 4 Add Mela Location (Bulk Upload)

The Add Mela Location (Bulk Upload) screen allows NSDC Admin to add mela locations in bulk.

#### **To Navigate**

Home - - > Dashboard - - > PMNAM Data Upload - - > PMNAM Data Upload Listing - - > Bulk Upload

- The **PMNAM Data Upload Listing** screen displays State, District, Duration, PMNAM Centre, Location, Primary Coordinator, Secondary Coordinator, and Action.
- Click Download Bulk Template, to upload the details.
- Click Bulk Upload, the Bulk Upload PMNAM screen appears.