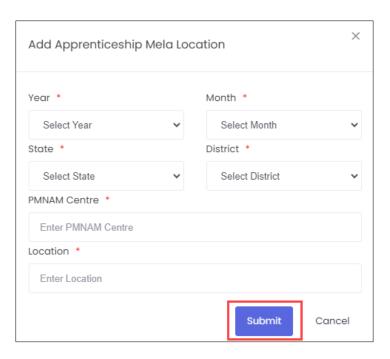

> The **Add Apprenticeship Mela Location** screen allows NSDC Admin to select Year, Month, State, and District from the drop-down list.

- > The Add Apprenticeship Mela Location screen also allows to enter PMNAM Centre and Location.
- Click Submit, the Location added successfully message appears and navigates to the PMNAM Data Upload Listing screen.

#### Note:

- Only current and upcoming months will be displayed in the month drop-down list.
- Every mela location must have two mela coordinators