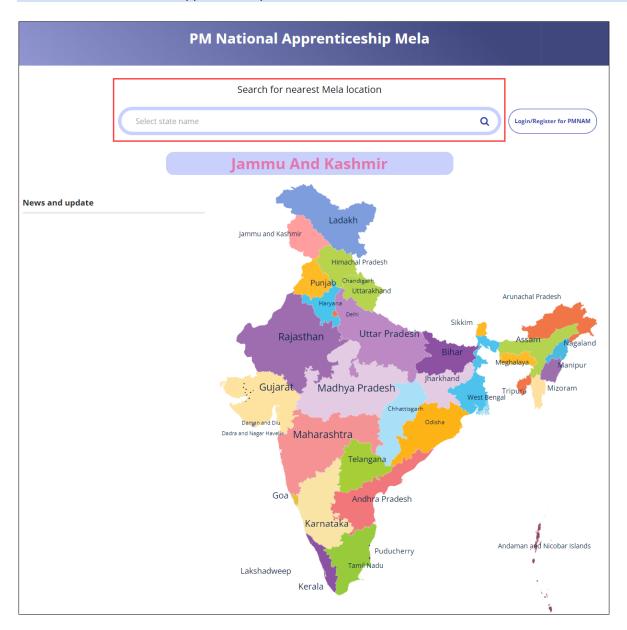

## 10 View News and Update

The **PM National Apprenticeship Mela** screen allows the user to view news and update using the map of India.

#### **To Navigate**

Home - - > Dashboard - - > Apprenticeship Mela

> The PM National Apprenticeship Mela screen displays News and Update of the states.