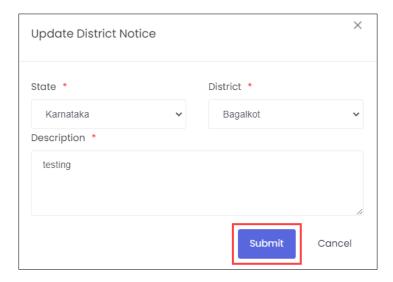

#### 8.1 Edit Notice (District)

The Edit Notice (District) screen allows the NSDC Admin to edit the existing district notice details.

#### **To Navigate**

Home - - > Dashboard - - > PMNAM Notice - - > District - - > Actions - - > Edit

- The **District Notice Listing** screen displays the details such as Year, Month, State, District, Description, and also allows to edit under Actions.
- Click Edit, the Update District Notice screen appears.
- The **Update District Notice** screen allows the NSDC Admin to edit the State and District for the drop-down list and also allows to edit the description.

Click Submit, the Notice added successfully message appears.