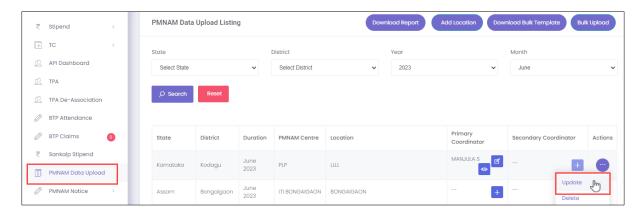

## 6 Update Mela Location

The **Update Mela Location** screen allows NSDC Admin to update details of the mela location.

#### **To Navigate**

Home - - > Dashboard - - > PMNAM Data Upload - - > PMNAM Data Upload Listing - - > Actions - - > Update

- The **PMNAM Data Upload Listing** screen displays State, District, Duration, PMNAM Centre, Location, Primary Coordinator, Secondary Coordinator, and also allows to update under Actions.
- Click Update, the Update Location screen appears.
- The Update Location screen displays State and District and also allows to enter PMNAM Centre and Location.

Click Submit, the Location updated successfully message appears and navigates to the PMNAM Data Upload Listing screen.