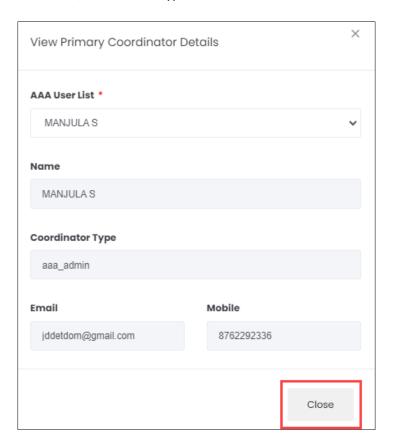

#### 5.2 View Primary Coordinator Details

The **View Primary Coordinator Details** screen allows NSDC Admin to view the details of the primary coordinator.

#### **To Navigate**

Home - - > Dashboard - - > PMNAM Data Upload - - > PMNAM Data Upload Listing - - > View primary coordinator details

- > The **PMNAM Data Upload Listing** screen displays State, District, Duration, PMNAM Centre, Location, Primary Coordinator, Secondary Coordinator, and Action.
- ➤ Click , the **View Primary Coordinator Details** screen appears.

The View Primary Coordinator Details screen displays details of the coordinator such as AAA User List, Name, Coordinator type, Email, and Mobile.

> Click Close, to navigate to the PMNAM Data Upload Listing screen.