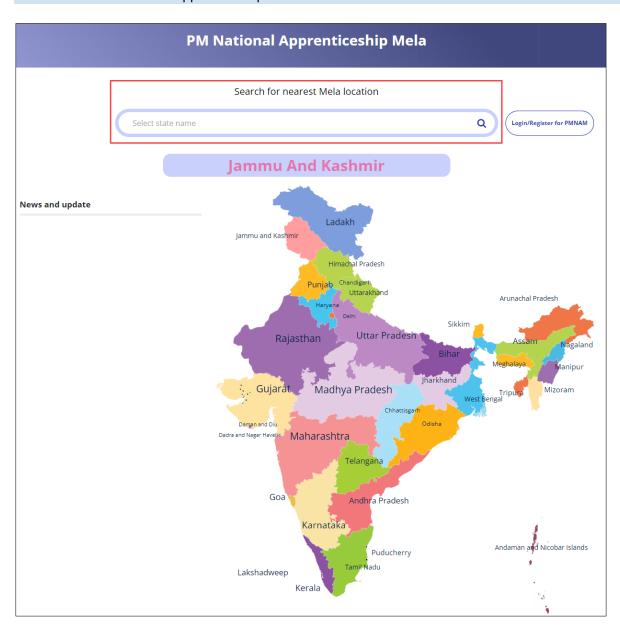

## 10 View News and Update

The **PM National Apprenticeship Mela** screen allows the AAA to view news and update using the map of India.

#### **To Navigate**

Home - - > Dashboard - - > Apprenticeship Mela

> The PM National Apprenticeship Mela screen displays News and Update of the states.

#### **To Navigate**

Home - - > Dashboard - - > Apprenticeship Mela

To view the mela location details, click on the required state in the India map or you can also enter the state name in search bar to search the particular state.