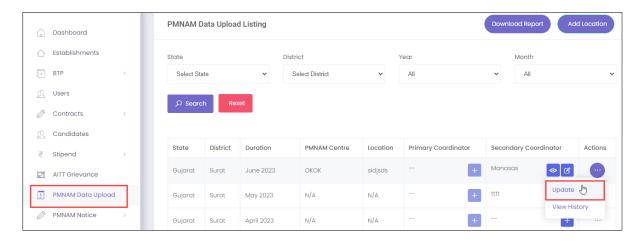

## 2 View PMNAM Data Upload Listing

The **PMNAM Data Upload Listing** screen allows AAA Admin to view PMNAM details.

#### **To Navigate**

Home - - > Dashboard - - > PMNAM Data Upload - - > PMNAM Data Upload Listing

- The **PMNAM Data Upload Listing** screen displays details such as State, District, Duration, PMNAM Centre, Location, Primary Coordinator, Secondary Coordinator, and Actions.
- The AAA Admin can search for particular PMNAM data based on State, District, Year, and Month. Click **Search**, to search for particular data.

#### **To Navigate**

Home - - > Dashboard - - > PMNAM Data Upload - - > PMNAM Data Upload Listing - - > Edit Secondary coordinator details

- The **PMNAM Data Upload Listing** screen displays State, District, Duration, PMNAM Centre, Location, Primary Coordinator, Secondary Coordinator, and Action.
- ➤ Click d, the Edit Secondary Coordinator Details screen appears.