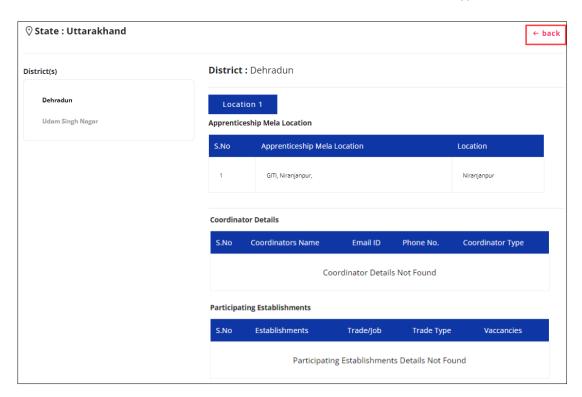

The **Apprenticeship Mela Details** screen displays the details such as State, District, Location 1 (Apprenticeship Mela Location), Apprenticeship Mela Location, Location, also displays Coordinator Details such as Coordinators Name, Email ID, Phone No, and Coordinator Type.

The **Apprenticeship Mela Details** screen also displays Participating Establishments details such as Establishments, Trade/Job, Trade Type, and Vacancies.