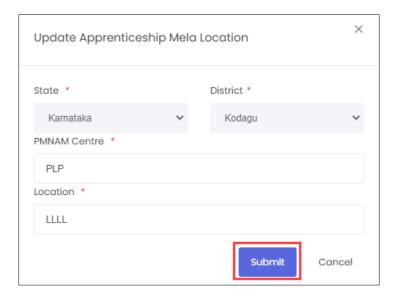

## 5 Update Mela Location

The Update Mela Location screen allows AAA Admin to update details of the mela location.

#### **To Navigate**

Home --> Dashboard --> PMNAM Data Upload --> PMNAM Data Upload Listing --> Actions --> Update

- The **PMNAM Data Upload Listing** screen displays State, District, Duration, PMNAM Centre, Location, Primary Coordinator, Secondary Coordinator, and also allows to update under Actions.
- Click Update, the Update Location screen appears.
- The Update Location screen displays State and District and also allows to enter PMNAM Centre and Location.

Click Submit, the Location updated successfully message appears and navigates to the PMNAM Data Upload Listing screen.