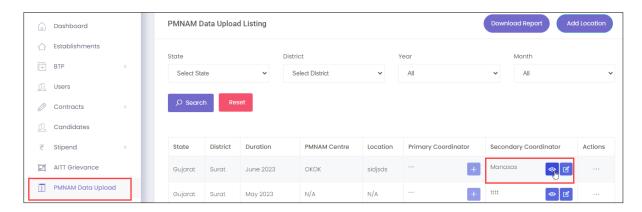

## 2 View PMNAM Data Upload Listing

The **PMNAM Data Upload Listing** screen allows AAA Admin to view PMNAM details.

#### **To Navigate**

Home - - > Dashboard - - > PMNAM Data Upload - - > PMNAM Data Upload Listing

- The **PMNAM Data Upload Listing** screen displays details such as State, District, Duration, PMNAM Centre, Location, Primary Coordinator, Secondary Coordinator, and Actions.
- The AAA Admin can search for particular PMNAM data based on State, District, Year, and Month. Click **Search**, to search for particular data.