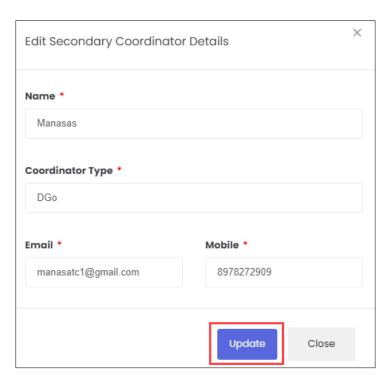

#### 5.3 Edit Secondary Coordinator Details

The **Edit Secondary Coordinator Details** screen allows AAA Admin to update the details of the Secondary coordinator.

#### **To Navigate**

Home - - > Dashboard - - > PMNAM Data Upload - - > PMNAM Data Upload Listing - - > Edit Secondary coordinator details

- The **PMNAM Data Upload Listing** screen displays State, District, Duration, PMNAM Centre, Location, Primary Coordinator, Secondary Coordinator, and Action.
- ➤ Click d, the Edit Secondary Coordinator Details screen appears.

The **Edit Secondary Coordinator Details** screen allows AAA Admin to edit coordinator details such as Name, Coordinator Type, Email, and Mobile.

> Click **Update**, the **Coordinator details updated successfully** message appears and navigates to the **PMNAM Data Upload Listing** screen.