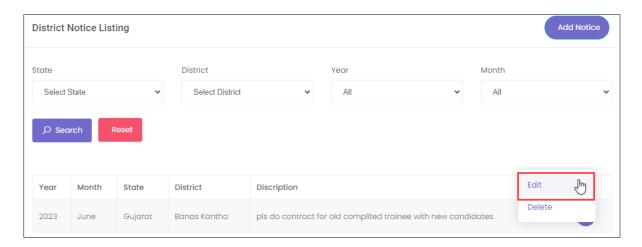

#### 8.1 Edit Notice (District)

The Edit Notice (District) screen allows the AAA Admin to edit the existing district notice details.

#### **To Navigate**

Home -- > Dashboard -- > PMNAM Notice -- > District -- > Actions -- > Edit

- The **District Notice Listing** screen displays the details such as Year, Month, State, District, Description, and also allows to edit under Actions.
- > Click **Edit**, the **Update District Notice** screen appears.
- The **Update District Notice** screen allows the AAA Admin to edit the State and District for the drop-down list and also allows to edit the description.

> Click **Submit**, the **Notice added successfully** message appears.