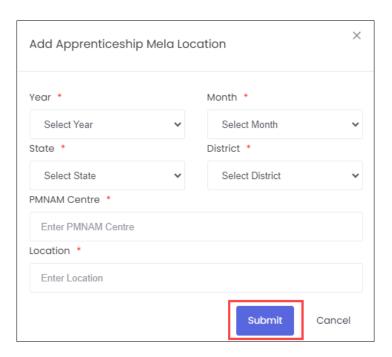

The **Add Apprenticeship Mela Location** screen allows AAA Admin to select Year, Month, State, and District from the drop-down list.

- > The Add Apprenticeship Mela Location screen also allows to enter PMNAM Centre and Location.
- Click Submit, the Location added successfully message appears and navigates to the PMNAM Data Upload Listing screen.

#### Note:

- Only current and upcoming months will be displayed in the month drop-down list.
- Every mela location must have two mela coordinators