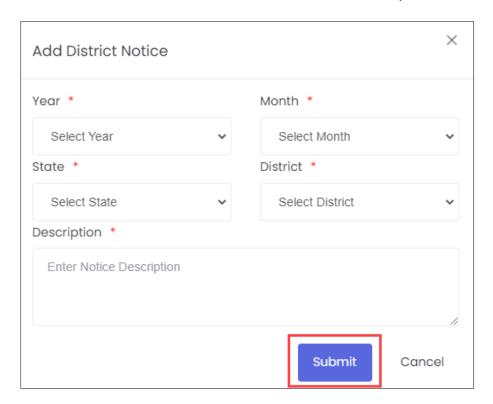

# 6 Add Notice (District)

The Add Notice screen allows the AAA Admin to add notice for district.

#### **To Navigate**

Home - - > Dashboard - - > PMNAM Notice - - > District - - > Add Notice

- > The **District Notice Listing** screen displays the details such as Year, Month, State, District, Description and Actions.
- Click Add Notice, the Add District Notice screen appears.

> The **Add District Notice** screen allows the AAA Admin to enter the Description and also allows to select the details such as Year, Month, State, and District from the drop-down list.

> Click **Submit**, the **Notice added successfully** message appears.