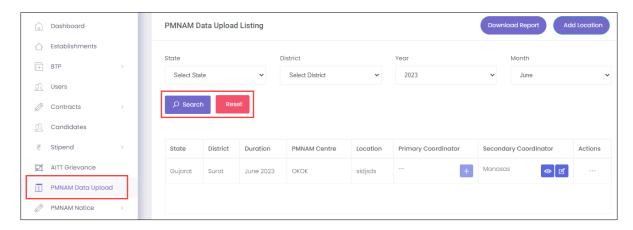

## 2 View PMNAM Data Upload Listing

The **PMNAM Data Upload Listing** screen allows AAA Admin to view PMNAM details.

#### **To Navigate**

Home - - > Dashboard - - > PMNAM Data Upload - - > PMNAM Data Upload Listing

- The **PMNAM Data Upload Listing** screen displays details such as State, District, Duration, PMNAM Centre, Location, Primary Coordinator, Secondary Coordinator, and Actions.
- The AAA Admin can search for particular PMNAM data based on State, District, Year, and Month. Click **Search**, to search for particular data.