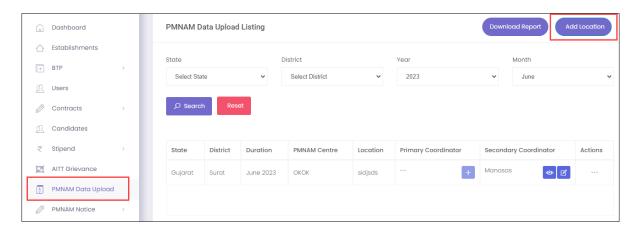

## 3 Add Mela Location

The Add Mela Location screen allows the AAA Admin to add apprenticeship mela location.

#### **To Navigate**

Home - - > Dashboard - - > PMNAM Data Upload - - > PMNAM Data Upload Listing - - > Add Location

- > The **PMNAM Data Upload Listing** screen displays State, District, Duration, PMNAM Centre, Location, Primary Coordinator, Secondary Coordinator, and Action.
- > Click Add Location, the Add Apprenticeship Mela Location screen appears.