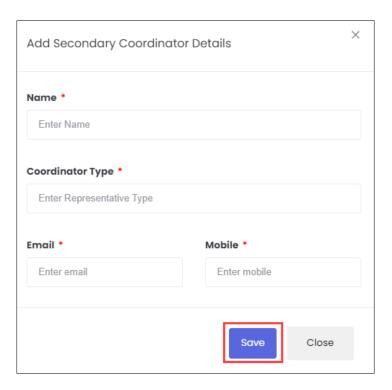

#### 5.1 Add Secondary Coordinator Details

The **Add Secondary Coordinator Details** screen allows AAA Admin to add the details of Secondary coordinator.

#### **To Navigate**

Home - - > Dashboard - - > PMNAM Data Upload - - > PMNAM Data Upload Listing - - > Add Secondary coordinator details

- ➤ The **PMNAM Data Upload Listing** screen displays State, District, Duration, PMNAM Centre, Location, Primary Coordinator, Secondary Coordinator, and Action.
- Click +, the Add Secondary Coordinator Details screen appears.

> The Add Secondary Coordinator Details screen allows AAA Admin to enter details such as Name, Coordinator Type, Email, and Mobile.

> Click Save, the Coordinator created successfully message appears and navigates to the PMNAM Data Upload listing screen.