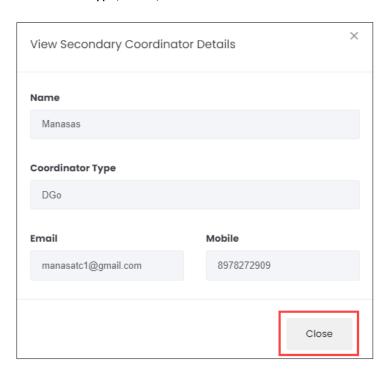

#### 5.2 View Secondary Coordinator Details

The **View Secondary Coordinator Details** screen allows AAA Admin to view the details of the Secondary coordinator.

#### **To Navigate**

Home - - > Dashboard - - > PMNAM Data Upload - - > PMNAM Data Upload Listing - - > View Secondary coordinator details

- The **PMNAM Data Upload Listing** screen displays State, District, Duration, PMNAM Centre, Location, Primary Coordinator, Secondary Coordinator, and Action.
- ➤ Click ., the View Secondary Coordinator Details screen appears.

> The View Secondary Coordinator Details screen displays details of the coordinator such as Name, Coordinator type, Email, and Mobile.

> Click Close, to navigate to the PMNAM Data Upload Listing screen.