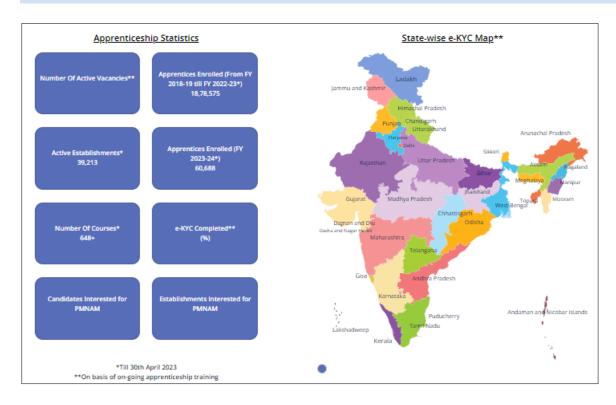

# 11 View Apprenticeship Statistics and State – wise e-KYC Map

The **Apprenticeship Statistics** and **State – wise e – KYC Map** screen allows AAA Admin to view details of apprenticeship such as number candidates enrolled and number of opportunities for the required states.

#### **To Navigate**

Home - - > Dashboard

➤ The **Apprenticeship Statistics** screen displays details such as Number of Active Vacancies, Apprentices Enrolled, Active Establishments, Apprentices Enrolled, Number of Courses, e — KYC Completed, Candidate Interested in PMNAM, and Establishments Interested in PMNAM.