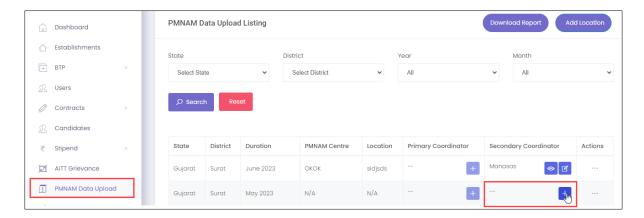

#### **To Navigate**

Home - - > Dashboard - - > PMNAM Data Upload - - > PMNAM Data Upload Listing - - > Add Secondary coordinator details

- ➤ The **PMNAM Data Upload Listing** screen displays State, District, Duration, PMNAM Centre, Location, Primary Coordinator, Secondary Coordinator, and Action.
- Click +, the Add Secondary Coordinator Details screen appears.

> The Add Secondary Coordinator Details screen allows AAA Admin to enter details such as Name, Coordinator Type, Email, and Mobile.

> Click Save, the Coordinator created successfully message appears and navigates to the PMNAM Data Upload listing screen.