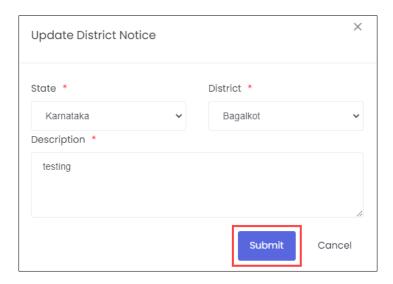

#### **To Navigate**

Home -- > Dashboard -- > PMNAM Notice -- > District -- > Actions -- > Edit

- The **District Notice Listing** screen displays the details such as Year, Month, State, District, Description, and also allows to edit under Actions.
- > Click **Edit**, the **Update District Notice** screen appears.
- The **Update District Notice** screen allows the AAA Admin to edit the State and District for the drop-down list and also allows to edit the description.

> Click **Submit**, the **Notice added successfully** message appears.