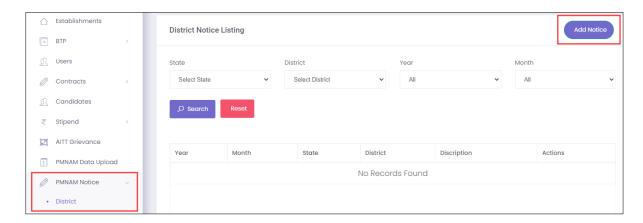

# 6 Add Notice (District)

The Add Notice screen allows the AAA Admin to add notice for district.

#### **To Navigate**

Home - - > Dashboard - - > PMNAM Notice - - > District - - > Add Notice

- > The **District Notice Listing** screen displays the details such as Year, Month, State, District, Description and Actions.
- Click Add Notice, the Add District Notice screen appears.