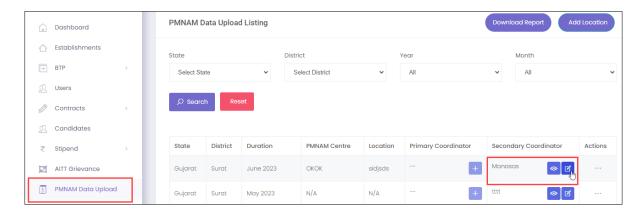

#### 5.3 Edit Secondary Coordinator Details

The **Edit Secondary Coordinator Details** screen allows AAA Admin to update the details of the Secondary coordinator.

#### **To Navigate**

Home - - > Dashboard - - > PMNAM Data Upload - - > PMNAM Data Upload Listing - - > Edit Secondary coordinator details

- The **PMNAM Data Upload Listing** screen displays State, District, Duration, PMNAM Centre, Location, Primary Coordinator, Secondary Coordinator, and Action.
- ➤ Click d, the Edit Secondary Coordinator Details screen appears.

The **Edit Secondary Coordinator Details** screen allows AAA Admin to edit coordinator details such as Name, Coordinator Type, Email, and Mobile.

> Click **Update**, the **Coordinator details updated successfully** message appears and navigates to the **PMNAM Data Upload Listing** screen.