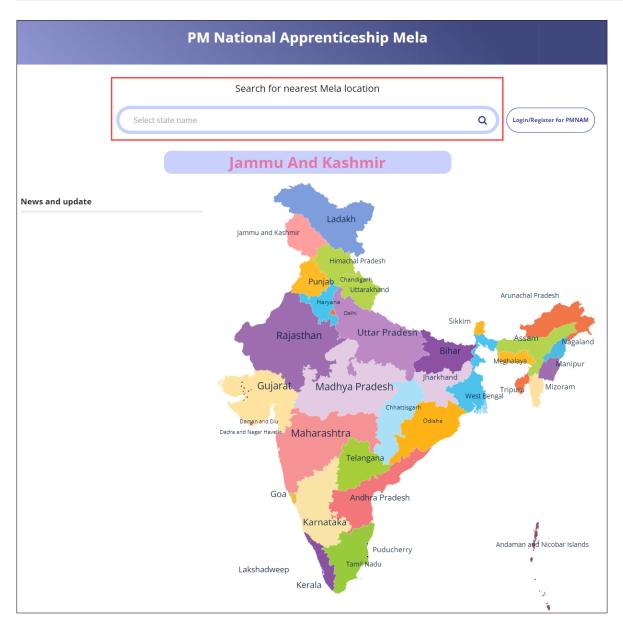

## 10 View News and Update

The **PM National Apprenticeship Mela** screen allows the AAA to view news and update using the map of India.

#### **To Navigate**

Home - - > Dashboard - - > Apprenticeship Mela

> The PM National Apprenticeship Mela screen displays News and Update of the states.

# 12 View Apprenticeship Mela Details Using Map

The Mela Location MAP allows the AAA to view the mela details using the map of India.

#### **To Navigate**

Home - - > Dashboard - - > Apprenticeship Mela

To view the mela location details, click on the required state in the India map or you can also enter the state name in search bar to search the particular state.